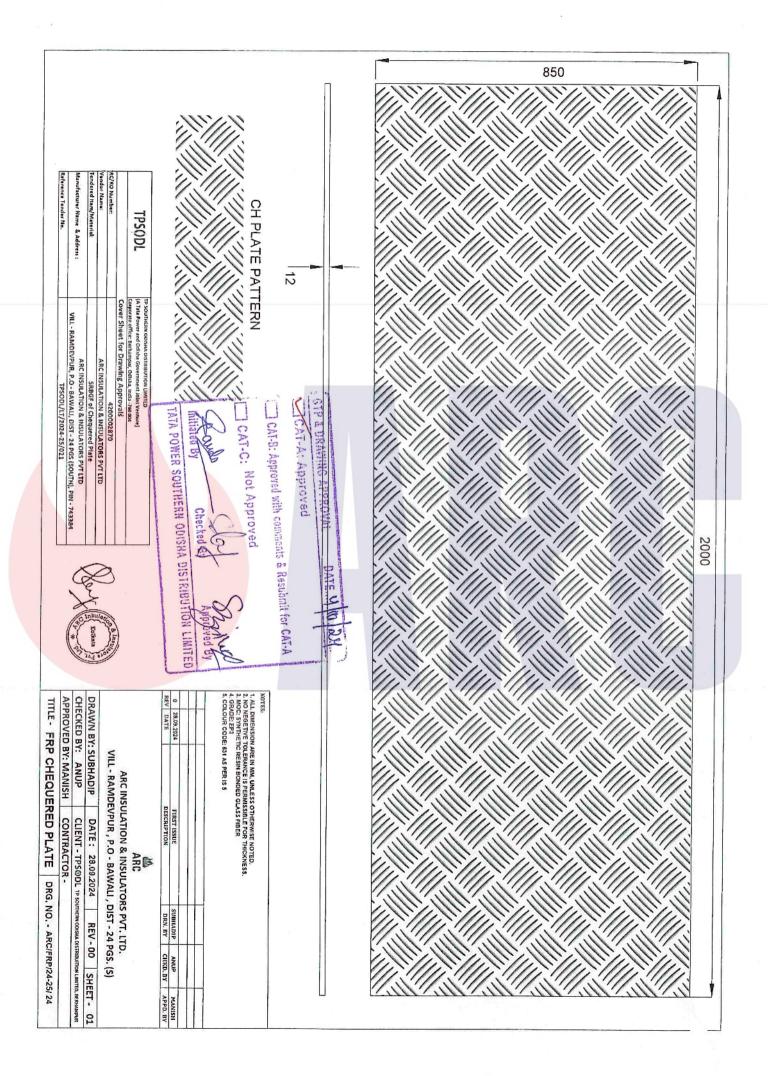

|         | TPSØDL                                                            |                         | TP SOUTHERN ODISHA DISTRIB<br>(A Tata Power and Odisha Governn<br>Corporate office: Berhampur, Odis                                                    | nent Joint Venture) |
|---------|-------------------------------------------------------------------|-------------------------|--------------------------------------------------------------------------------------------------------------------------------------------------------|---------------------|
|         | RC/RO Number:                                                     |                         | 4200002870                                                                                                                                             |                     |
|         | Vendor Name:                                                      |                         | ARC INSULATION & INSULA                                                                                                                                | TORS PVT LTD        |
|         | Tendered Item/Material:                                           |                         | SRBGF of Chequere                                                                                                                                      |                     |
| _       | Tendered Itemy Material.                                          |                         |                                                                                                                                                        |                     |
|         |                                                                   |                         | ARC INSULATION & INSULA                                                                                                                                |                     |
|         | Manufacturer Name & Address :                                     |                         | VILL - RAMDEVPUR, P.O - BAW                                                                                                                            | ALI, DIST - 24 PGS  |
|         |                                                                   |                         | (SOUTH), PIN - 74                                                                                                                                      | 3384                |
|         | Reference Tender No.                                              |                         | TPSODL/LT/2024-2                                                                                                                                       | 5/021               |
|         | Genera                                                            | l Technica              | al Requirements                                                                                                                                        |                     |
| SI. No. | Particulars                                                       | Unit                    | Desired Value                                                                                                                                          | Remarks             |
| 1       | Material Grade                                                    |                         | EP3                                                                                                                                                    | CONFIRMED           |
| 2       | Size of plate                                                     | mm                      | 2000 mm * 850 mm                                                                                                                                       | CONFIRMED           |
| 3       | Minimum thickness of sheet                                        | mm                      | 12                                                                                                                                                     | CONFIRMED           |
| 4       | Thickness tolerance                                               | mm                      | 1.10(No -Ve tolerance)                                                                                                                                 | CONFIRMED           |
| 5       | Insulation Resistance                                             | Mega Ohms               | Min 10000 (As per Sl.no-15, IS 1998)                                                                                                                   | CONFIRMED           |
| 6       | Thermal Test (Martens Heat Distortion<br>Temperature min.)        | Deg C                   | 160 °C                                                                                                                                                 | CONFIRMED           |
| 7       | Comparative tracking index(min)                                   | Volt                    | 250                                                                                                                                                    | CONFIRMED           |
| 8       | Tensile Strength Mpa (Min)                                        | N/mm2                   | 250                                                                                                                                                    | CONFIRMED           |
| 9       | Cross Breaking Strength (Min)                                     | N/mm2                   | 350                                                                                                                                                    | CONFIRMED           |
| 10      | Compressive Strength (Min)                                        | N/mm2                   | 450                                                                                                                                                    | CONFIRMED           |
| 11      | Impact Strength Edge Wise (Min)                                   | KJ/m2                   | 75                                                                                                                                                     | CONFIRMED           |
| 12      | Shear Strength (Min)                                              | N/mm2                   | 100                                                                                                                                                    | CONFIRMED           |
| 13      | Splitting Resistance (Min)                                        | kN                      | 2.5                                                                                                                                                    | CONFIRMED           |
| 14      | Electrical Strength Min (proof voltage at<br>conforming to IS:335 | 90°C in oil             |                                                                                                                                                        |                     |
| 14A     | Flat Wise (Min)                                                   | kV/mm                   | 12                                                                                                                                                     | CONFIRMED           |
| 14B     | Edge Wise (Min)                                                   | kV                      | 40                                                                                                                                                     | CONFIRMED           |
| 15      | Appearance                                                        | from vis<br>concentrati | is shall be reasonably smooth and free<br>ible defects like loose fibers, resin<br>on, discoloration, deep scratches and<br>nclusion of foreign matter | CONFIRMED           |
| 16      | Colour Code                                                       |                         | 631 As per IS 5                                                                                                                                        | CONFIRMED           |
| 17      | Marking                                                           | manufact                | Y OF TPSODL, Name/Trade Mark of<br>urer, Year of Manufacturing, Grade,<br>nickness, Batch no. of sheet, ISI Mark                                       | CONFIRMED           |

Type test to be provided at the time of pre-dispatch inspection

For, ARC Insulation & Insulators Pvt. Ltd.

GTP & DRAWING APPROVAL DATE ..... CAT-B: Approved with comments & Resubmit for CAT-A CAT-C: Not Approved TATA POWER SOUTHERN OCISHA DISTRIBUTION LIMITED